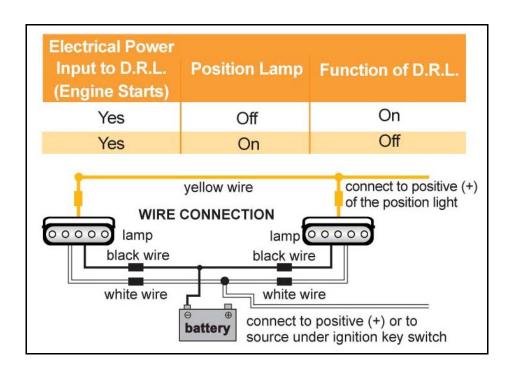

## Install Notes for RECON Daytime Running Lights aka D.R.L.'s

Instructions for Part # 264151BK & CL as well as 264152BK & CL

- 1) Black wire is ground
- 2) White wire is positive
- 3) Yellow wire is a "kill" wire. If this yellow wire is connected at the same time as the white "power" wire, then the LEDs will shut off when power is applied to the yellow "kill" wire. For instance, if you wanted the D.R.L.'s to turn off whenever your headlights are activated, then you simply connect the yellow wire to your positive parking light lead.